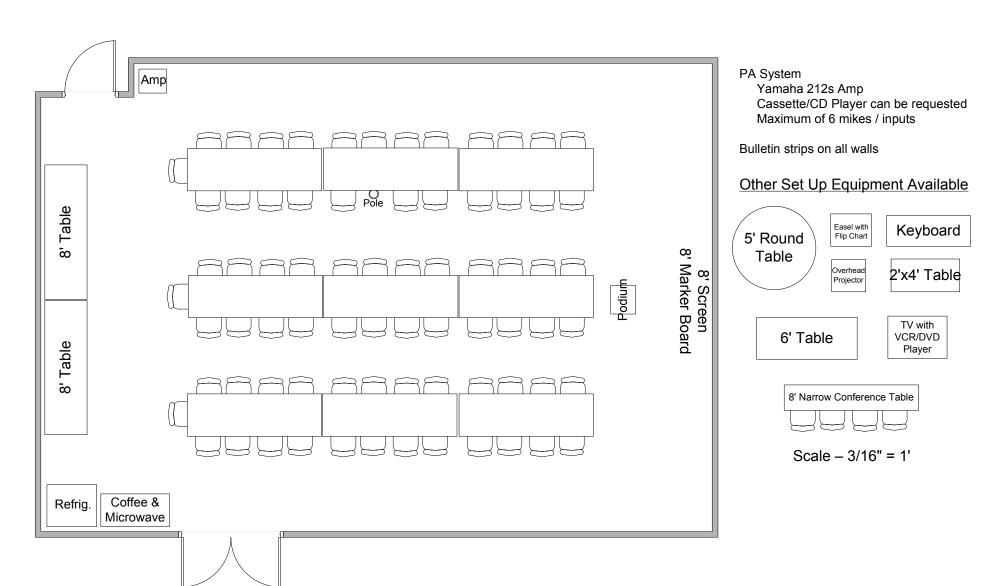

Located in Nature Center

## 271/2' X 40' with 8' ceiling

Open Room



Located in Nature Center

## 271/2' X 40' with 8' ceiling

# Auditorium Style Seating for 90



Located in Nature Center

## 271/2' X 40' with 8' ceiling

## Casual Auditorium Style Seating for 82



Located in Nature Center

## 271/2' X 40' with 8' ceiling

## Conference Style Seating for 48



Located in Nature Center

## 271/2' X 40' with 8' ceiling

Open Board Style Seating for 33



Located in Nature Center

### Closed Board Style Seating for 44

## 271/2' X 40' with 8' ceiling



Located in Nature Center

## 271/2' X 40' with 8' ceiling

## Round Table Style Seating for 48



Located in Nature Center

## 271/2' X 40' with 8' ceiling

## Long Table Style Seating for 74



Located in Nature Center

## 271/2' X 40' with 8' ceiling

### Circle Style

Double Open (As Pictured) - 65 Double closed - 85 Single Open - 38 Single Closed - 49



PA System
Yamaha 212s Amp
Cassette/CD Player can be requested
Maximum of 6 mikes / inputs

Bulletin strips on all walls

#### Other Set Up Equipment Available



Scale - 3/16" = 1'