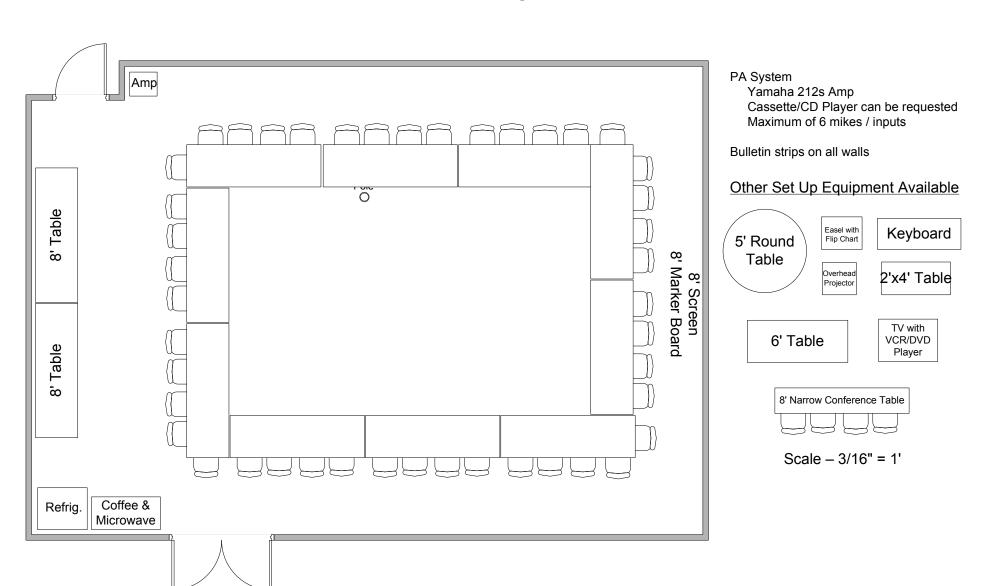

Located in Nature Center

## 271/2' X 40' with 8' ceiling

Open Room



Located in Nature Center

## 271/2' X 40' with 8' ceiling

# Auditorium Style Seating for 90



Located in Nature Center

## 271/2' X 40' with 8' ceiling

## Casual Auditorium Style Seating for 82



Located in Nature Center

## 271/2' X 40' with 8' ceiling

## Conference Style Seating for 48



Located in Nature Center

## 271/2' X 40' with 8' ceiling

Open Board Style Seating for 33



Located in Nature Center

### Closed Board Style Seating for 44

## 271/2' X 40' with 8' ceiling



Located in Nature Center

## 271/2' X 40' with 8' ceiling

## Round Table Style Seating for 48



Located in Nature Center

## 271/2' X 40' with 8' ceiling

## Long Table Style Seating for 74



Located in Nature Center

## 271/2' X 40' with 8' ceiling

### Circle Style

Double Open (As Pictured) - 65 Double closed - 85 Single Open - 38 Single Closed - 49



PA System
Yamaha 212s Amp
Cassette/CD Player can be requested
Maximum of 6 mikes / inputs

Bulletin strips on all walls

#### Other Set Up Equipment Available



Scale - 3/16" = 1'