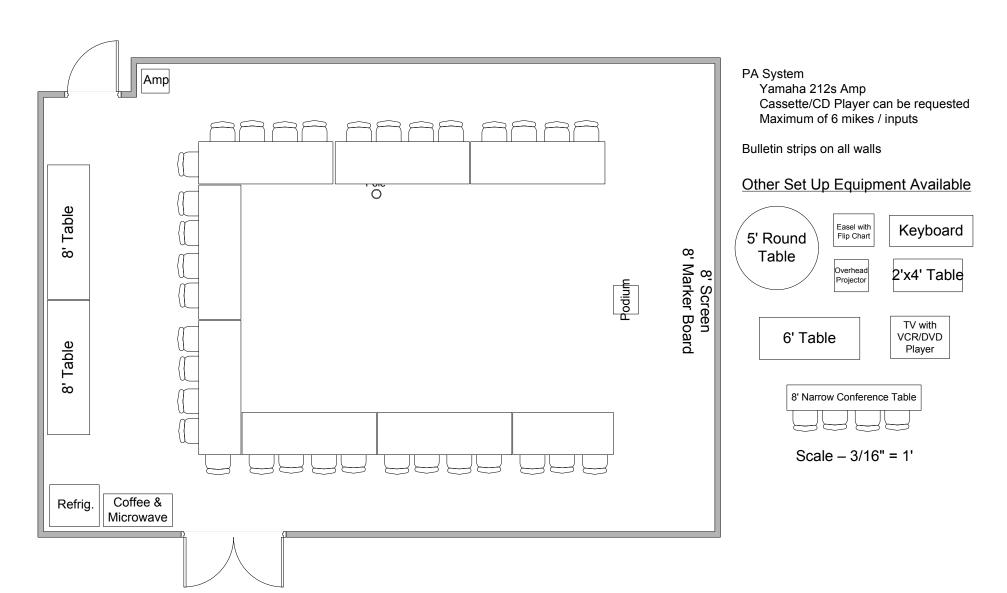

Located in Nature Center

## 271/2' X 40' with 8' ceiling

Open Room



Located in Nature Center

## 271/2' X 40' with 8' ceiling

# Auditorium Style Seating for 90



Located in Nature Center

## 271/2' X 40' with 8' ceiling

## Casual Auditorium Style Seating for 82



Located in Nature Center

## 271/2' X 40' with 8' ceiling

## Conference Style Seating for 48



Located in Nature Center

## 271/2' X 40' with 8' ceiling

Open Board Style Seating for 33



Located in Nature Center

### Closed Board Style Seating for 44

## 271/2' X 40' with 8' ceiling



Located in Nature Center

## 271/2' X 40' with 8' ceiling

## Round Table Style Seating for 48



Located in Nature Center

## 271/2' X 40' with 8' ceiling

## Long Table Style Seating for 74



Located in Nature Center

## 271/2' X 40' with 8' ceiling

### Circle Style

Double Open (As Pictured) - 65 Double closed - 85 Single Open - 38 Single Closed - 49



PA System
Yamaha 212s Amp
Cassette/CD Player can be requested
Maximum of 6 mikes / inputs

Bulletin strips on all walls

#### Other Set Up Equipment Available



Scale - 3/16" = 1'