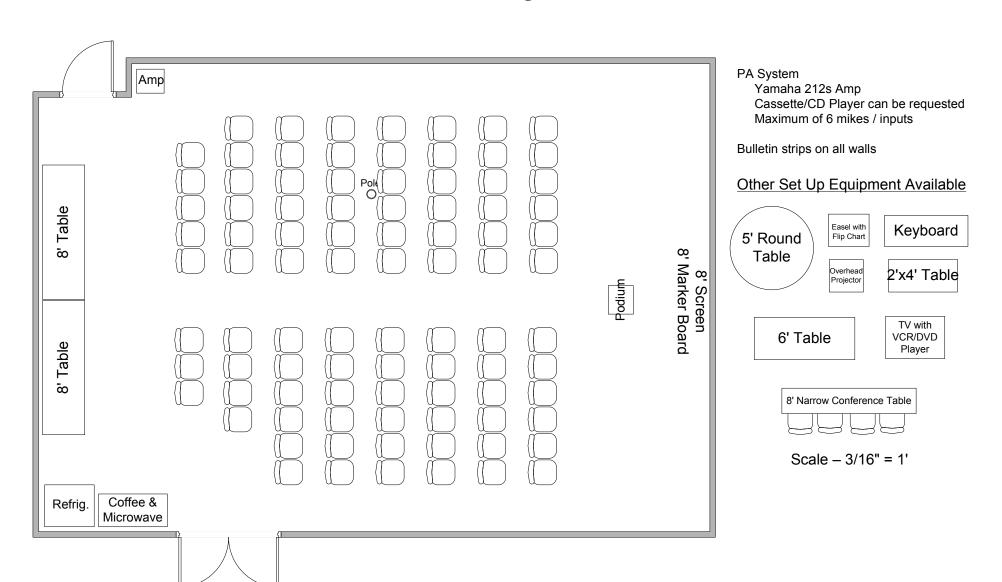

# Auditorium Style Seating for 90

Located in Nature Center

## 271/2' X 40' with 8' ceiling