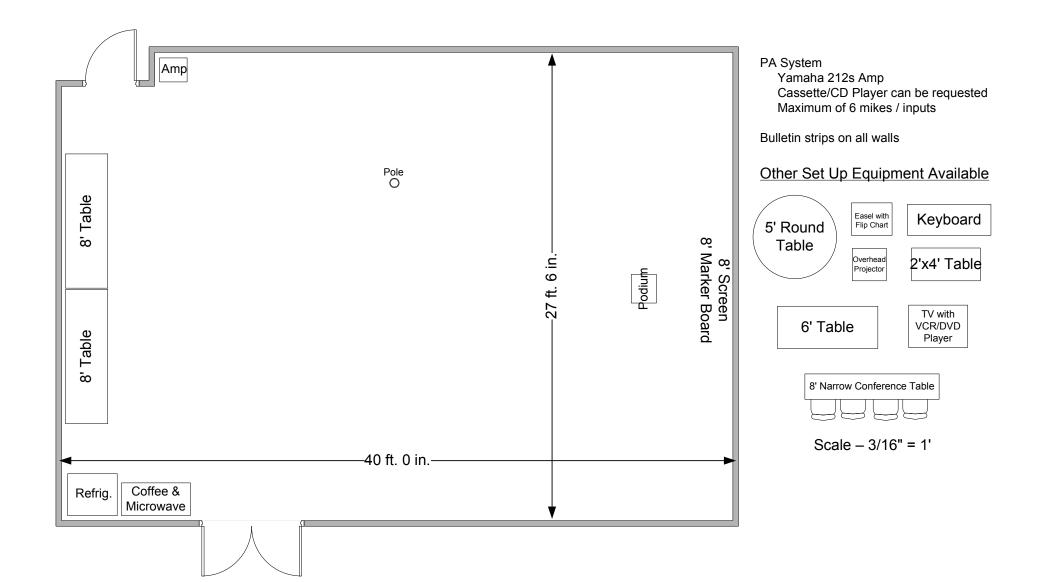

Located in Nature Center

## 271/2' X 40' with 8' ceiling

Open Room

Located in Nature Center

## 271/2' X 40' with 8' ceiling