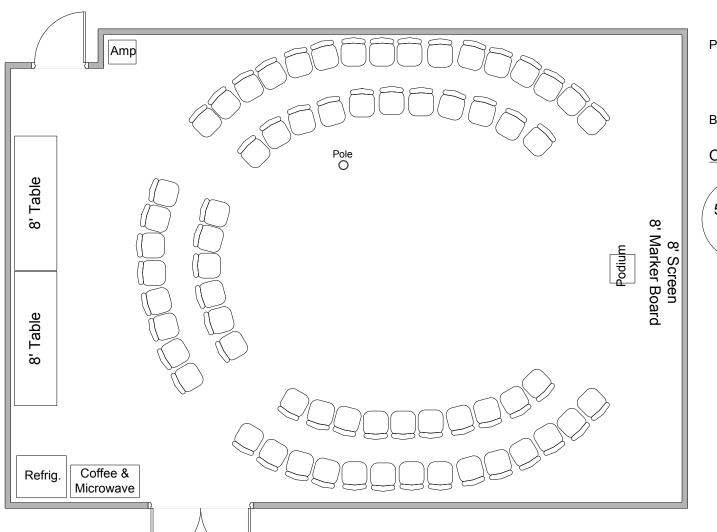

### Circle Style

Double Open (As Pictured) - 65 Double closed - 85 Single Open - 38 Single Closed - 49

PA System
Yamaha 212s Amp
Cassette/CD Player can be requested
Maximum of 6 mikes / inputs

Bulletin strips on all walls