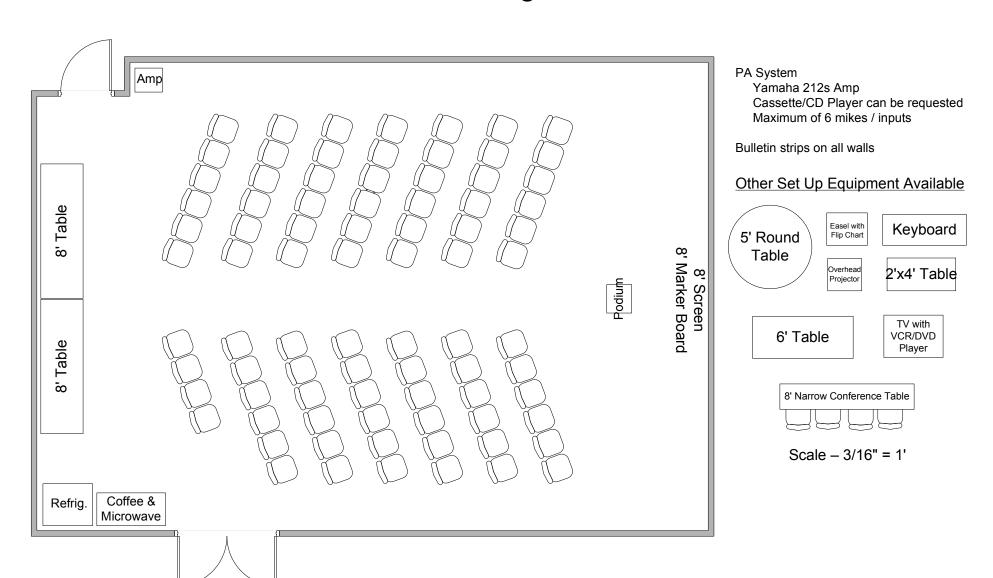

## Casual Auditorium Style Seating for 82

Located in Nature Center

## 271/2' X 40' with 8' ceiling