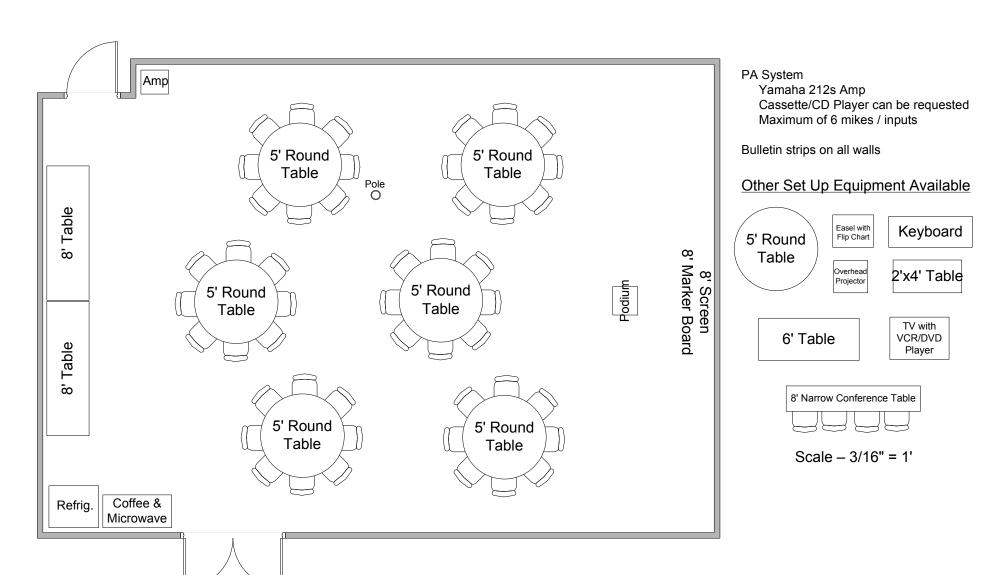

Located in Nature Center

## 271/2' X 40' with 8' ceiling

Open Room



Located in Nature Center

## 271/2' X 40' with 8' ceiling

# Auditorium Style Seating for 90



Located in Nature Center

## 271/2' X 40' with 8' ceiling

## Casual Auditorium Style Seating for 82



Located in Nature Center

## 271/2' X 40' with 8' ceiling

## Conference Style Seating for 48



Located in Nature Center

## 271/2' X 40' with 8' ceiling

Open Board Style Seating for 33



Located in Nature Center

### Closed Board Style Seating for 44

## 271/2' X 40' with 8' ceiling



Located in Nature Center

## 271/2' X 40' with 8' ceiling

## Round Table Style Seating for 48



Located in Nature Center

## 271/2' X 40' with 8' ceiling

## Long Table Style Seating for 74



Located in Nature Center

## 271/2' X 40' with 8' ceiling

### Circle Style

Double Open (As Pictured) - 65 Double closed - 85 Single Open - 38 Single Closed - 49



PA System
Yamaha 212s Amp
Cassette/CD Player can be requested
Maximum of 6 mikes / inputs

Bulletin strips on all walls

#### Other Set Up Equipment Available



Scale - 3/16" = 1'