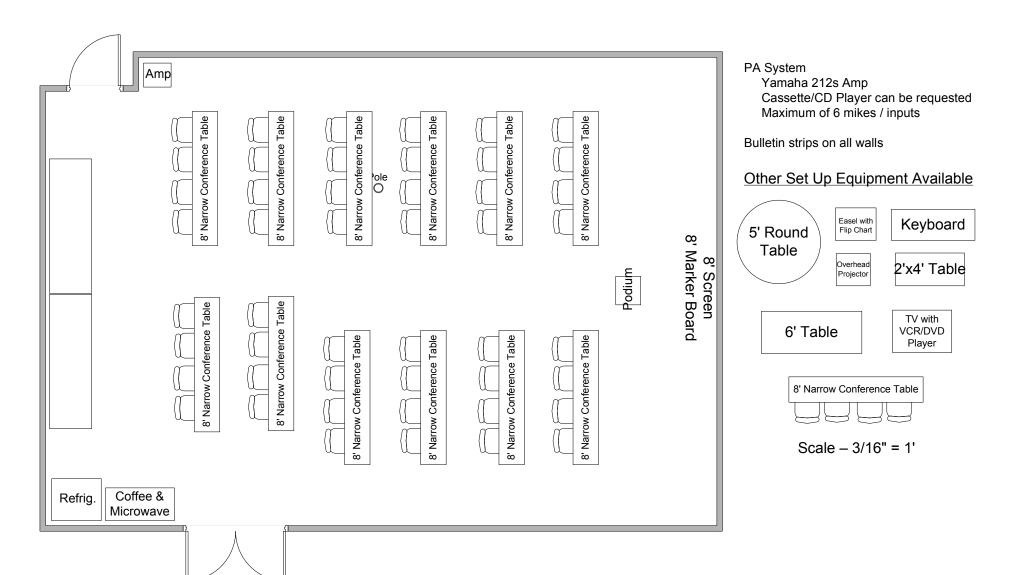

Located in Nature Center

## 271/2' X 40' with 8' ceiling

Open Room



Located in Nature Center

## 271/2' X 40' with 8' ceiling

# Auditorium Style Seating for 90



Located in Nature Center

## 271/2' X 40' with 8' ceiling

## Casual Auditorium Style Seating for 82



Located in Nature Center

## 271/2' X 40' with 8' ceiling

## Conference Style Seating for 48



Located in Nature Center

## 271/2' X 40' with 8' ceiling

Open Board Style Seating for 33



Located in Nature Center

### Closed Board Style Seating for 44

## 271/2' X 40' with 8' ceiling



Located in Nature Center

## 271/2' X 40' with 8' ceiling

## Round Table Style Seating for 48



Located in Nature Center

## 271/2' X 40' with 8' ceiling

## Long Table Style Seating for 74



Located in Nature Center

## 271/2' X 40' with 8' ceiling

### Circle Style

Double Open (As Pictured) - 65 Double closed - 85 Single Open - 38 Single Closed - 49



PA System
Yamaha 212s Amp
Cassette/CD Player can be requested
Maximum of 6 mikes / inputs

Bulletin strips on all walls

#### Other Set Up Equipment Available



Scale - 3/16" = 1'