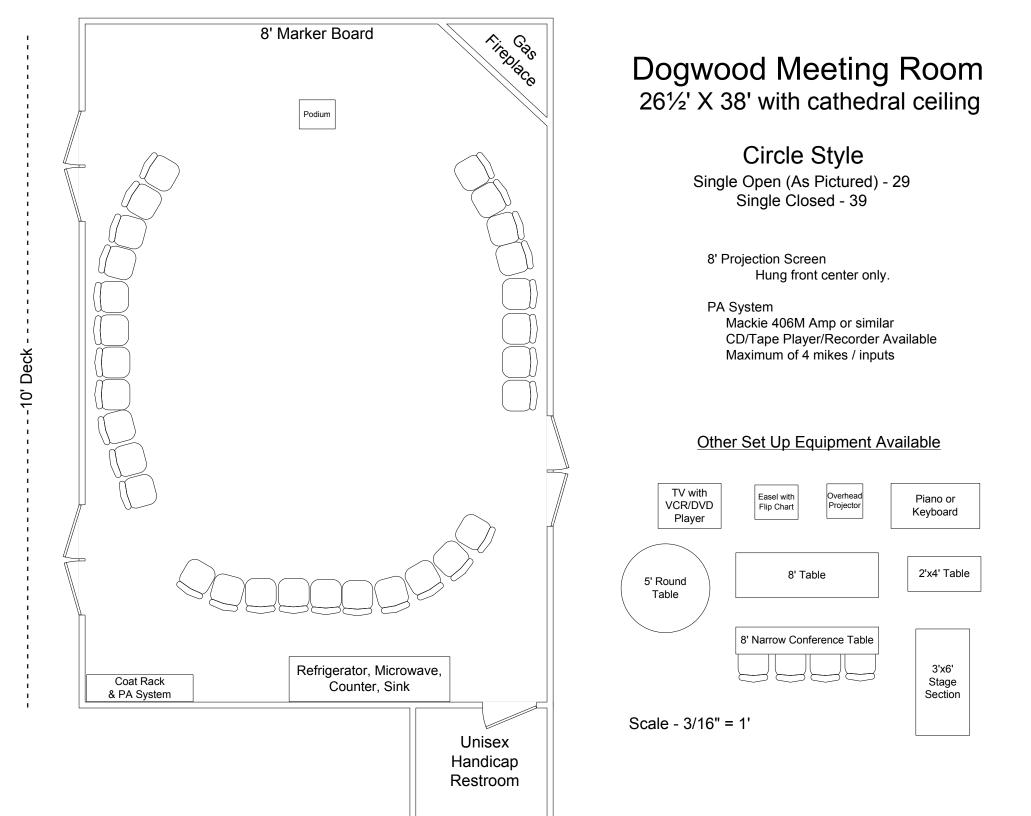

## Dogwood Meeting Room 26<sup>1</sup>/<sub>2</sub>' X 38' with cathedral ceiling

Casual Auditorium Style Seating for 60 with 0 tables in back

| Projection Screen       |  |  |  |  |  |
|-------------------------|--|--|--|--|--|
| Hung front center only. |  |  |  |  |  |

PA System Mackie 406M Amp or similar CD/Tape Player/Recorder Available Maximum of 4 mikes / inputs