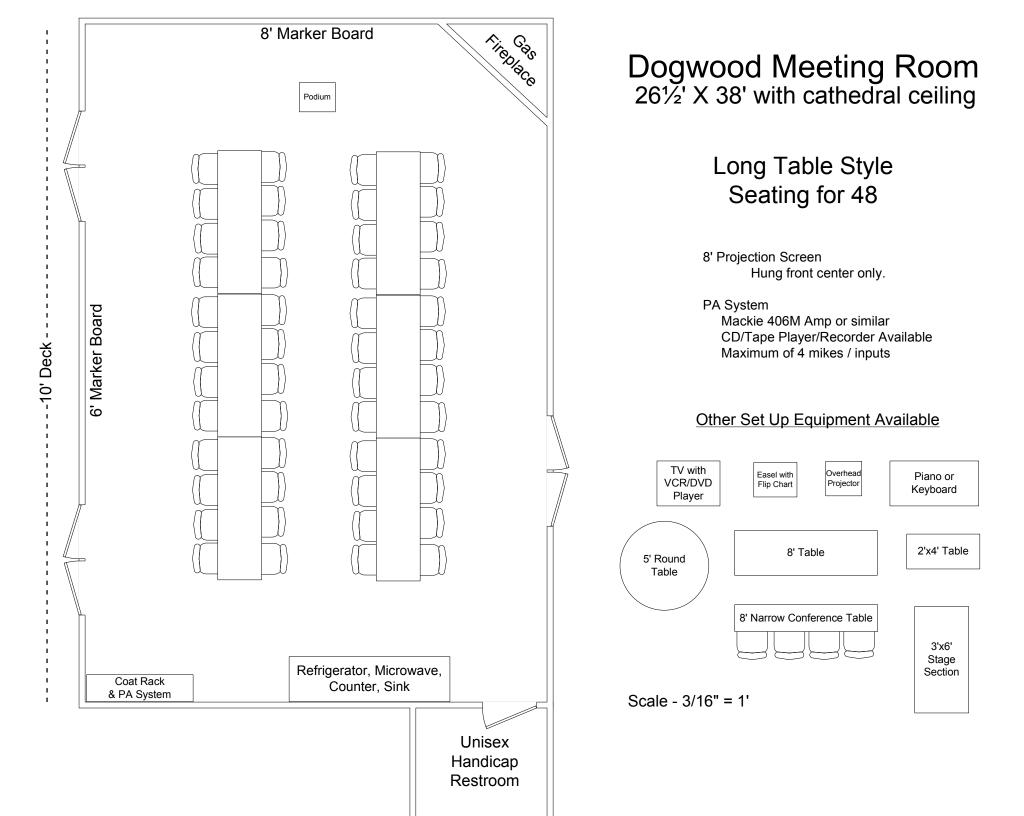

## Dogwood Meeting Room 26<sup>1</sup>/<sub>2</sub>' X 38' with cathedral ceiling

Casual Auditorium Style Seating for 60 with 0 tables in back

| Projection Screen       |  |  |  |  |  |
|-------------------------|--|--|--|--|--|
| Hung front center only. |  |  |  |  |  |

PA System Mackie 406M Amp or similar CD/Tape Player/Recorder Available Maximum of 4 mikes / inputs