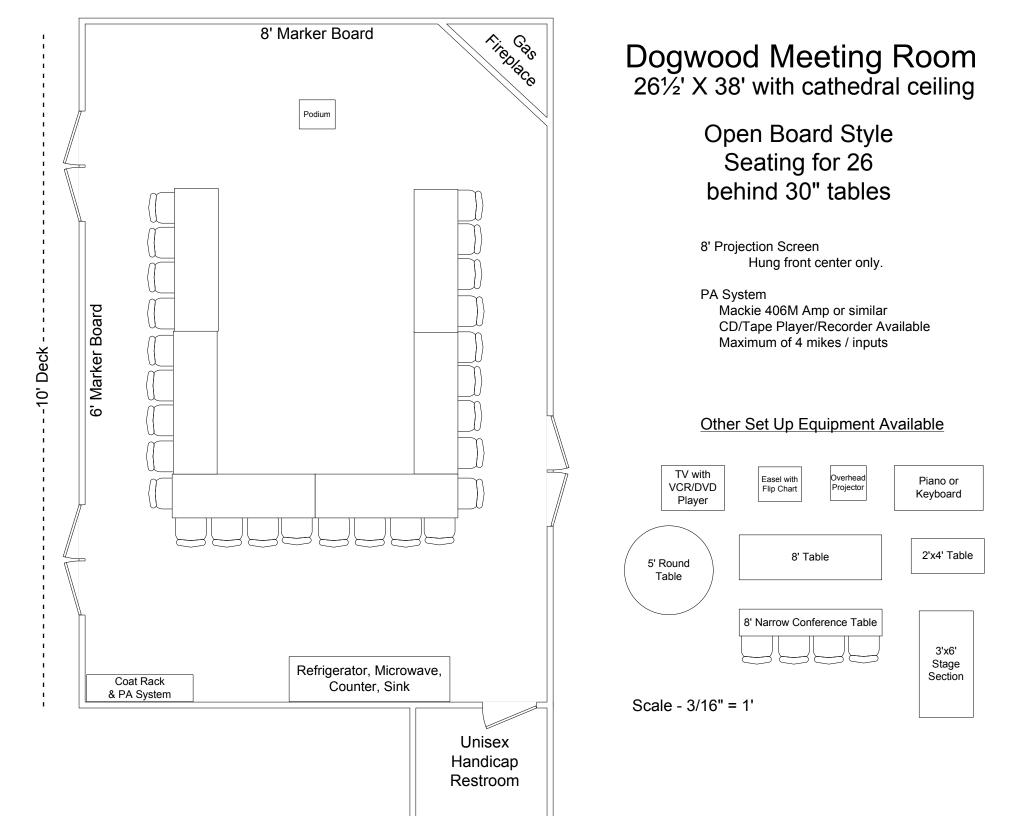

## Dogwood Meeting Room 26<sup>1</sup>/<sub>2</sub>' X 38' with cathedral ceiling

Casual Auditorium Style Seating for 60 with 0 tables in back

| Projection Screen       |  |  |  |  |  |
|-------------------------|--|--|--|--|--|
| Hung front center only. |  |  |  |  |  |

PA System Mackie 406M Amp or similar CD/Tape Player/Recorder Available Maximum of 4 mikes / inputs

## Other Set Up Equipment Available

3'x6'

|   |   |                 | 8' Table                 | 8' Table                                  | rirediace                      |  |
|---|---|-----------------|--------------------------|-------------------------------------------|--------------------------------|--|
|   |   | 6' Marker Board | Potem                    |                                           |                                |  |
|   |   |                 | Coat Rack<br>& PA System | Refrigerator, Microwave,<br>Counter, Sink |                                |  |
| ı | L |                 |                          |                                           | Unisex<br>Handicap<br>Restroom |  |