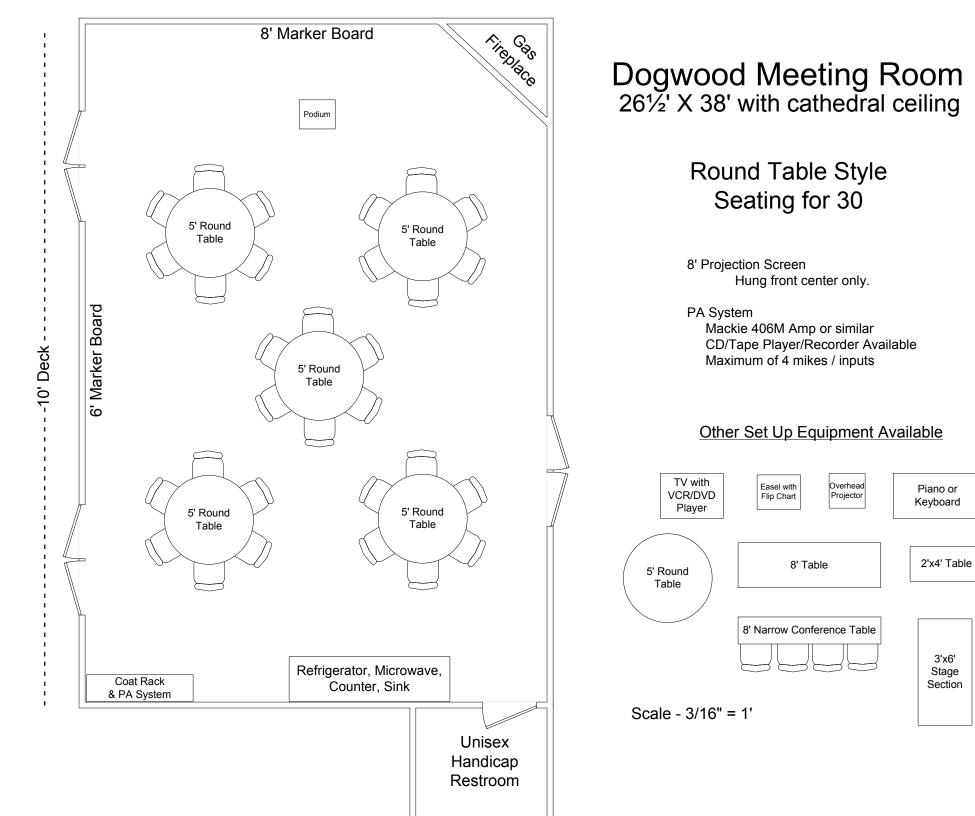

## Dogwood Meeting Room 26<sup>1</sup>/<sub>2</sub>' X 38' with cathedral ceiling

Casual Auditorium Style Seating for 60 with 0 tables in back

| Projection Screen       |  |  |  |  |  |
|-------------------------|--|--|--|--|--|
| Hung front center only. |  |  |  |  |  |

PA System Mackie 406M Amp or similar CD/Tape Player/Recorder Available Maximum of 4 mikes / inputs

## Other Set Up Equipment Available

3'x6'

|   |   |                 | 8' Table                 | 8' Table                                  | rirediace                      |  |
|---|---|-----------------|--------------------------|-------------------------------------------|--------------------------------|--|
|   |   | 6' Marker Board | Potem                    |                                           |                                |  |
|   |   |                 | Coat Rack<br>& PA System | Refrigerator, Microwave,<br>Counter, Sink |                                |  |
| ı | L |                 |                          |                                           | Unisex<br>Handicap<br>Restroom |  |