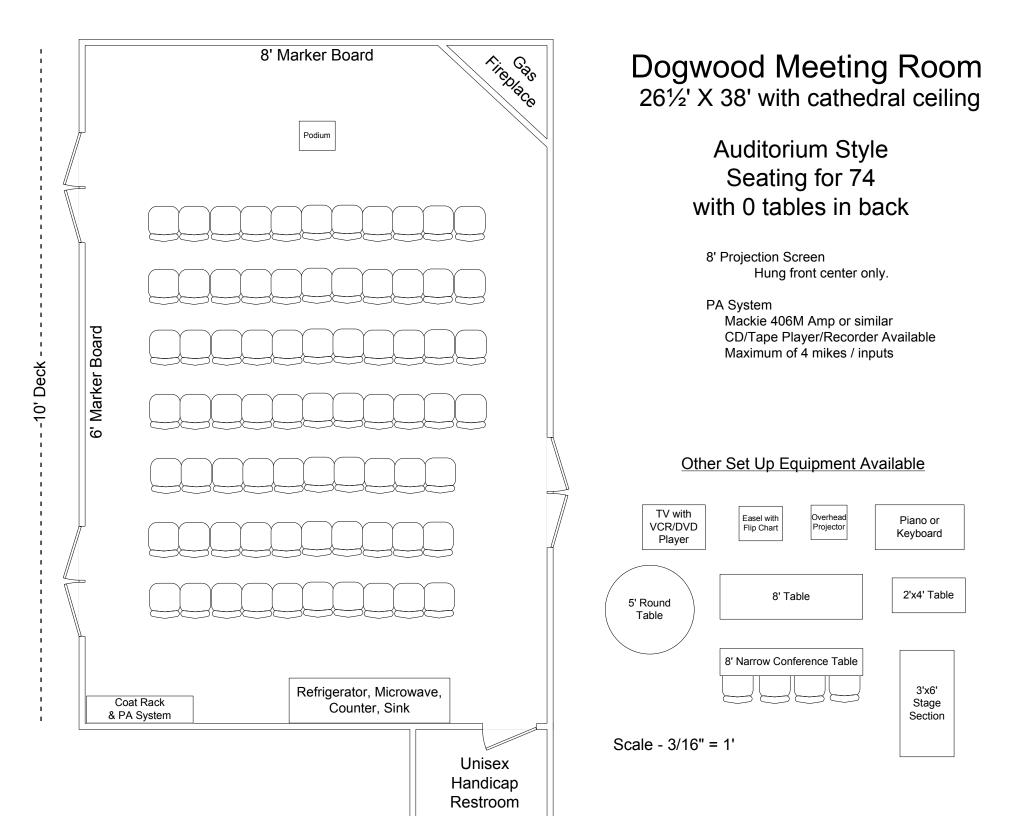

## Dogwood Meeting Room 26<sup>1</sup>/<sub>2</sub>' X 38' with cathedral ceiling

Casual Auditorium Style Seating for 60 with 0 tables in back

| Projection Screen       |  |  |  |  |  |
|-------------------------|--|--|--|--|--|
| Hung front center only. |  |  |  |  |  |

PA System Mackie 406M Amp or similar CD/Tape Player/Recorder Available Maximum of 4 mikes / inputs

## Other Set Up Equipment Available

3'x6'

|   |   |                 | 8' Table                 | 8' Table                                  | rirediace                      |  |
|---|---|-----------------|--------------------------|-------------------------------------------|--------------------------------|--|
|   |   | 6' Marker Board | Potem                    |                                           |                                |  |
|   |   |                 | Coat Rack<br>& PA System | Refrigerator, Microwave,<br>Counter, Sink |                                |  |
| ı | L |                 |                          |                                           | Unisex<br>Handicap<br>Restroom |  |