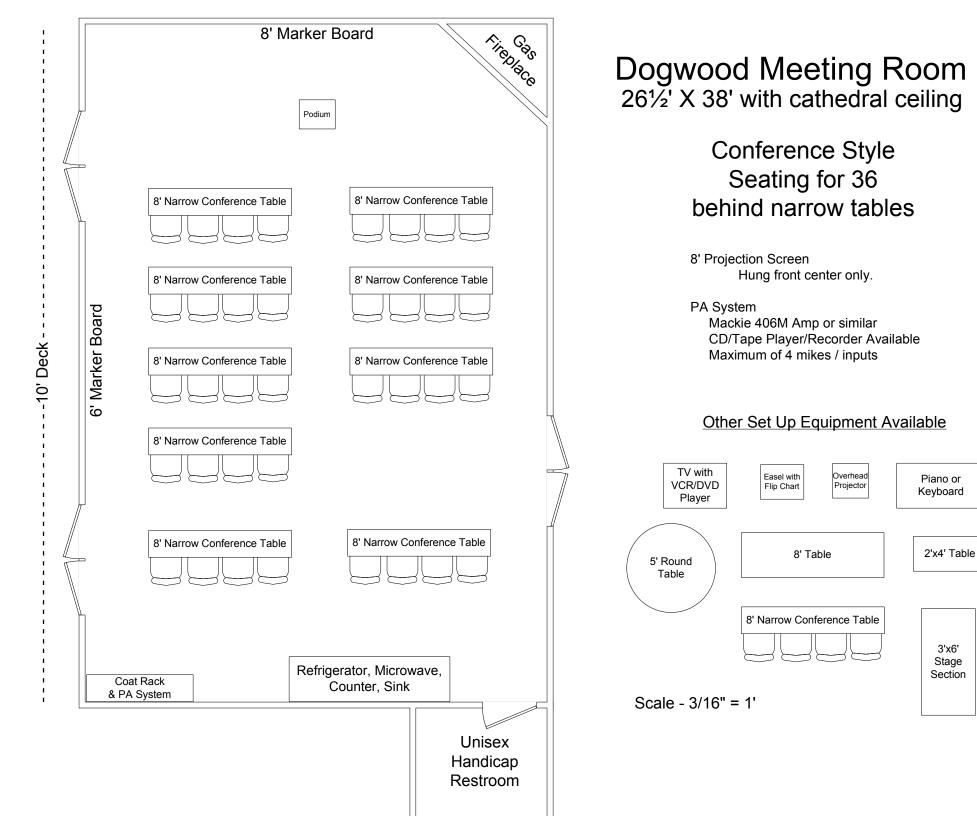

## Dogwood Meeting Room 26<sup>1</sup>/<sub>2</sub>' X 38' with cathedral ceiling

Casual Auditorium Style Seating for 60 with 0 tables in back

| Projection Screen       |  |  |  |  |  |
|-------------------------|--|--|--|--|--|
| Hung front center only. |  |  |  |  |  |

PA System Mackie 406M Amp or similar CD/Tape Player/Recorder Available Maximum of 4 mikes / inputs

## Other Set Up Equipment Available

3'x6'

|   |   |                 | 8' Table                 | 8' Table                                  | rirediace                      |  |
|---|---|-----------------|--------------------------|-------------------------------------------|--------------------------------|--|
|   |   | 6' Marker Board | Potem                    |                                           |                                |  |
|   |   |                 | Coat Rack<br>& PA System | Refrigerator, Microwave,<br>Counter, Sink |                                |  |
| ı | L |                 |                          |                                           | Unisex<br>Handicap<br>Restroom |  |