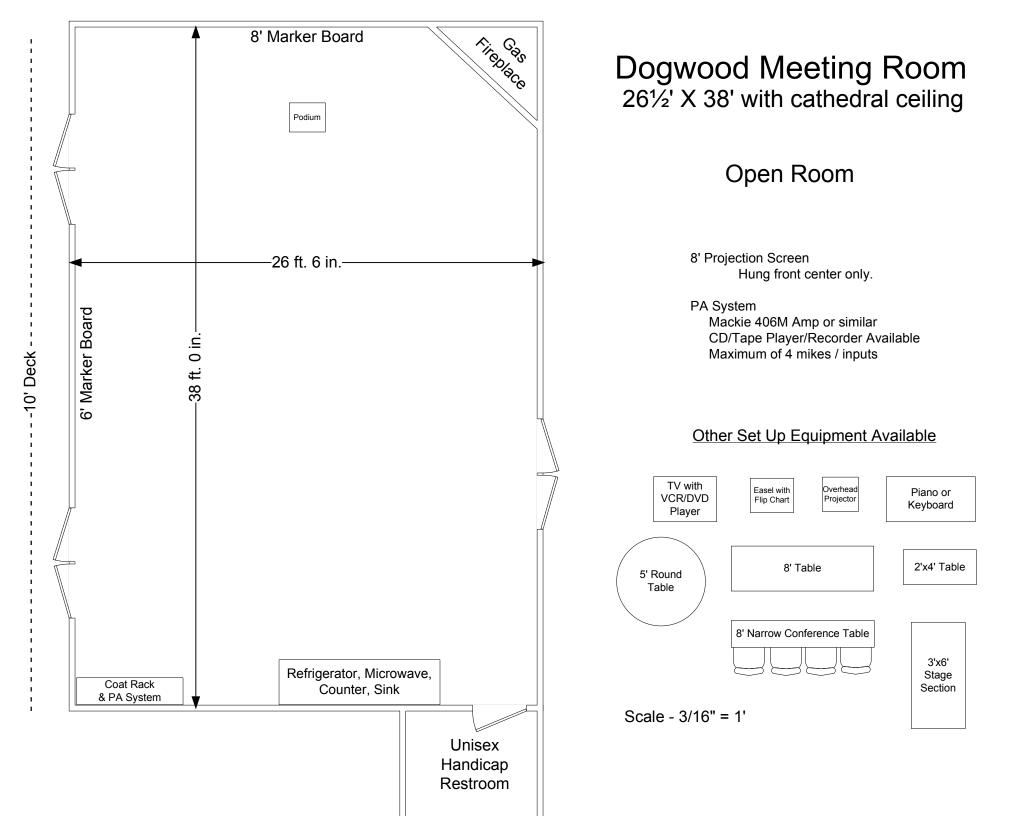

## Dogwood Meeting Room 26<sup>1</sup>/<sub>2</sub>' X 38' with cathedral ceiling

Casual Auditorium Style Seating for 60 with 0 tables in back

| Projection Screen       |  |  |  |  |  |
|-------------------------|--|--|--|--|--|
| Hung front center only. |  |  |  |  |  |

PA System Mackie 406M Amp or similar CD/Tape Player/Recorder Available Maximum of 4 mikes / inputs

## Other Set Up Equipment Available

3'x6'

|   |   |                 | 8' Table                 | 8' Table                                  | rirediace                      |  |
|---|---|-----------------|--------------------------|-------------------------------------------|--------------------------------|--|
|   |   | 6' Marker Board | Potem                    |                                           |                                |  |
|   |   |                 | Coat Rack<br>& PA System | Refrigerator, Microwave,<br>Counter, Sink |                                |  |
| ı | L |                 |                          |                                           | Unisex<br>Handicap<br>Restroom |  |