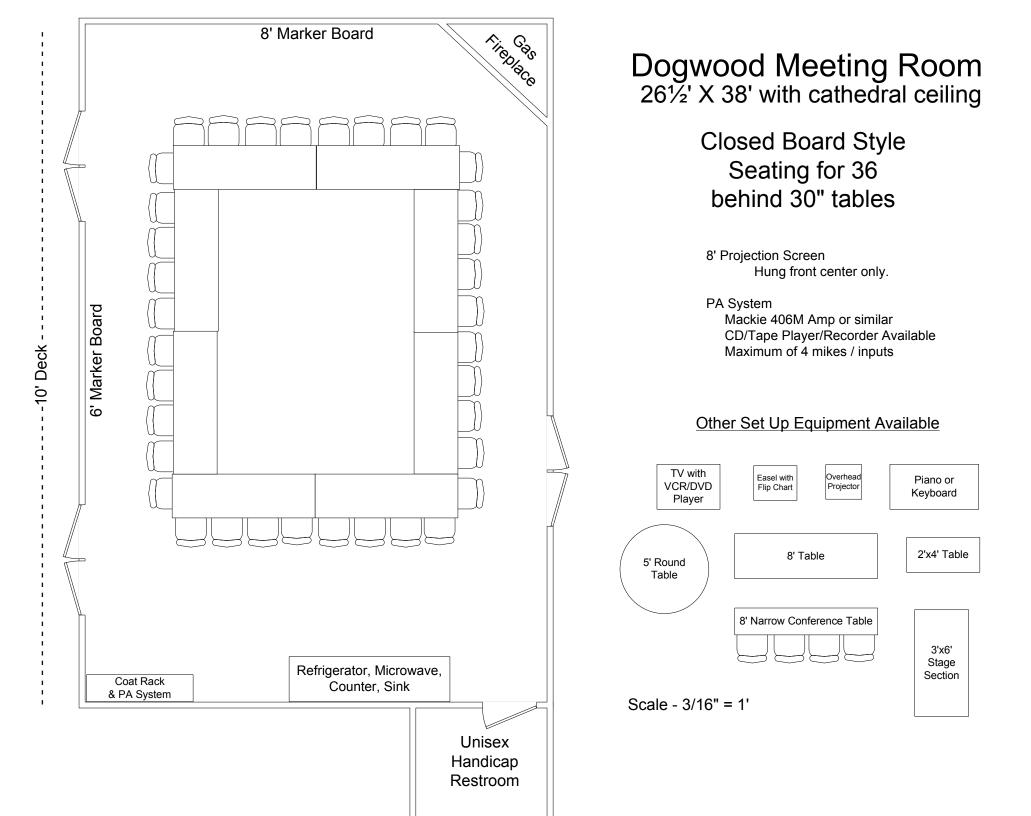

## Dogwood Meeting Room 26<sup>1</sup>/<sub>2</sub>' X 38' with cathedral ceiling

Casual Auditorium Style Seating for 60 with 0 tables in back

| Projection Screen       |  |  |  |  |  |
|-------------------------|--|--|--|--|--|
| Hung front center only. |  |  |  |  |  |

PA System Mackie 406M Amp or similar CD/Tape Player/Recorder Available Maximum of 4 mikes / inputs

## Other Set Up Equipment Available

3'x6'

|   |   |                 | 8' Table                 | 8' Table                                  | rirediace                      |  |
|---|---|-----------------|--------------------------|-------------------------------------------|--------------------------------|--|
|   |   | 6' Marker Board | Potem                    |                                           |                                |  |
|   |   |                 | Coat Rack<br>& PA System | Refrigerator, Microwave,<br>Counter, Sink |                                |  |
| ı | L |                 |                          |                                           | Unisex<br>Handicap<br>Restroom |  |