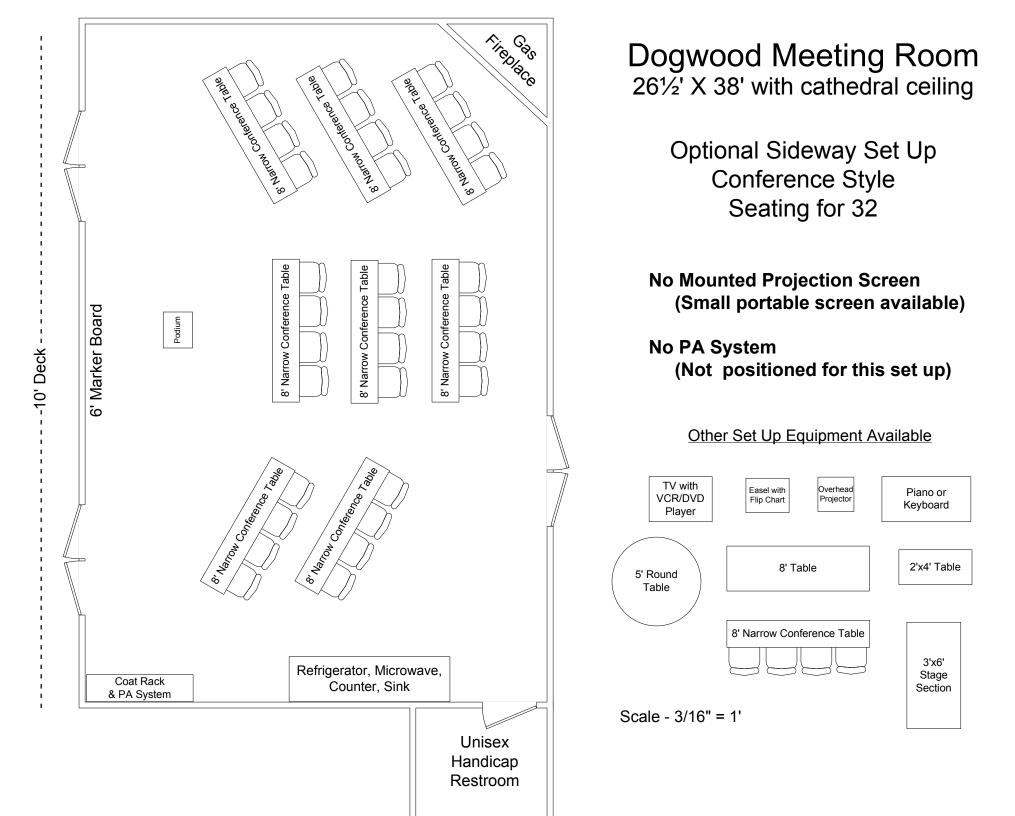

**Dogwood Meeting Room** 26<sup>1</sup>/<sub>2</sub>' X 38' with cathedral ceiling

> **Optional Sideway Set Up** Casual Auditorium Style Seating for 48 with 2 tables along side

**No Mounted Projection Screen** (Small portable screen available)

**No PA System** (Not positioned for this set up)