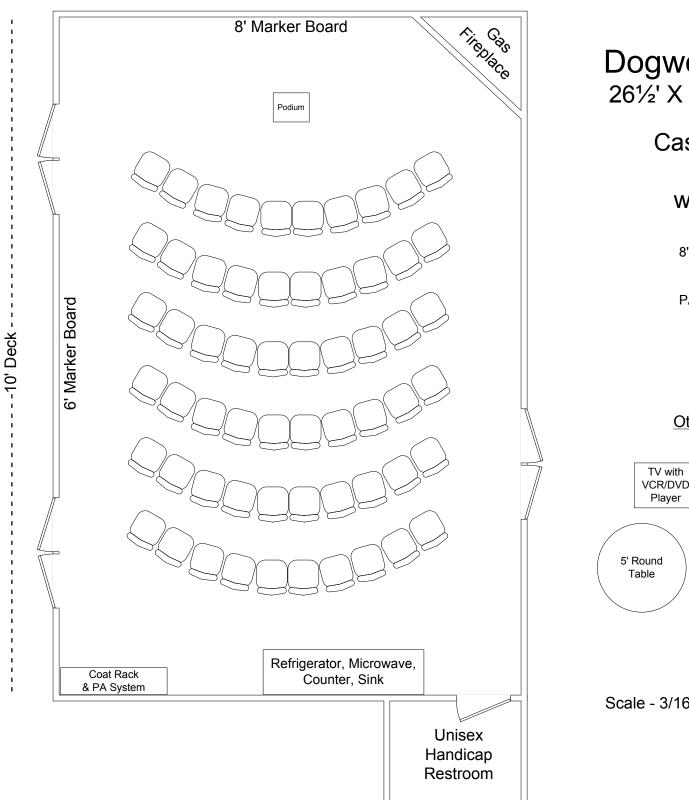

**Dogwood Meeting Room** 26<sup>1</sup>/<sub>2</sub>' X 38' with cathedral ceiling

> **Optional Sideway Set Up** Casual Auditorium Style Seating for 48 with 2 tables along side

**No Mounted Projection Screen** (Small portable screen available)

**No PA System** (Not positioned for this set up)