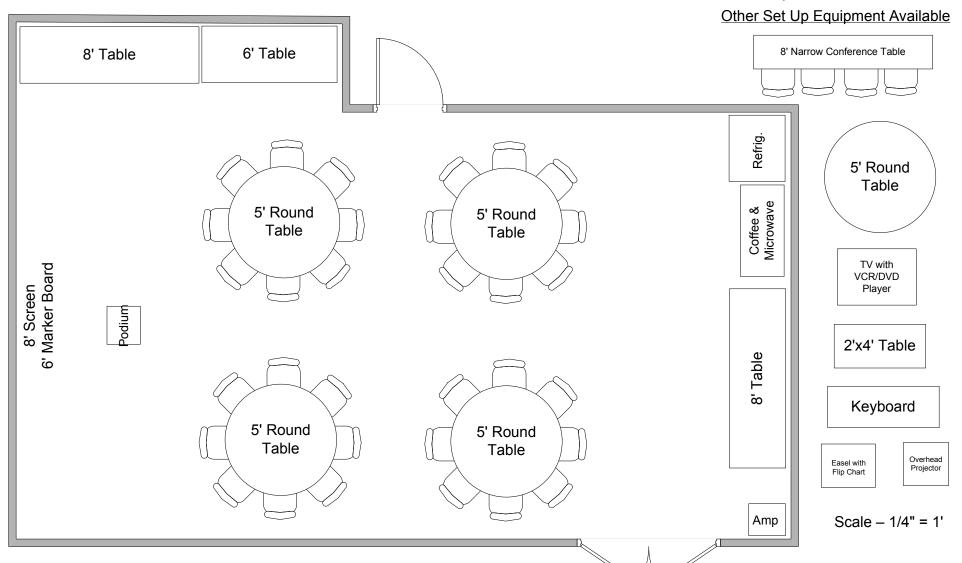

Casual Auditorium Style
Seating for 52

PA System
Yamaha 212s Amp
Cassette/CD Player can be requested
Maximum of 6 mikes / inputs

Located in Nature Center

191/2' X 35' with 8' ceiling

Conference Style Seating for 32

Round Table Style Seating for 32

PA System
Yamaha 212s Amp
Cassette/CD Player can be requested
Maximum of 6 mikes / inputs

Located in Nature Center

191/2' X 35' with 8' ceiling

Long Table Style Seating for 34