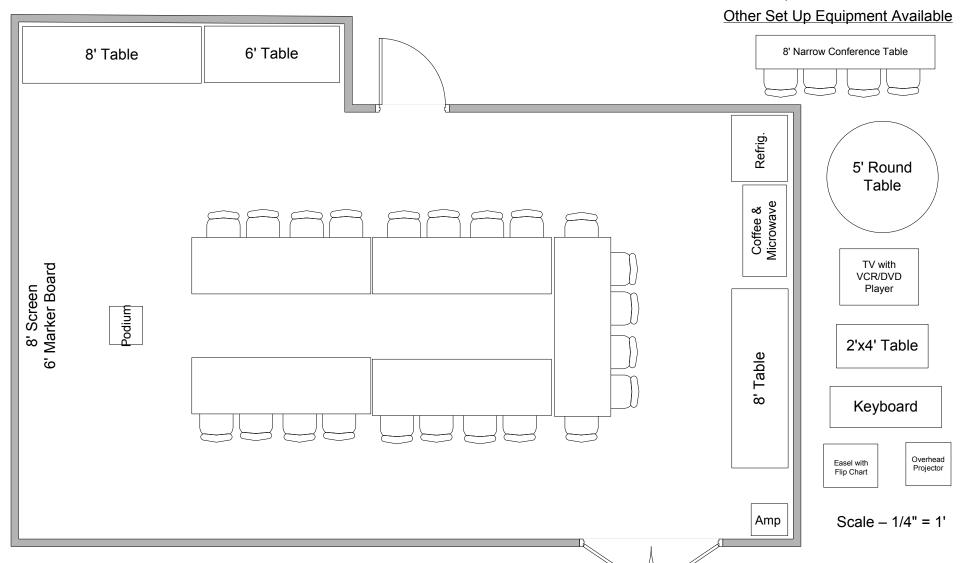

Round Table Style Seating for 32

PA System
Yamaha 212s Amp
Cassette/CD Player can be requested
Maximum of 6 mikes / inputs

Located in Nature Center

191/2' X 35' with 8' ceiling

Long Table Style Seating for 34