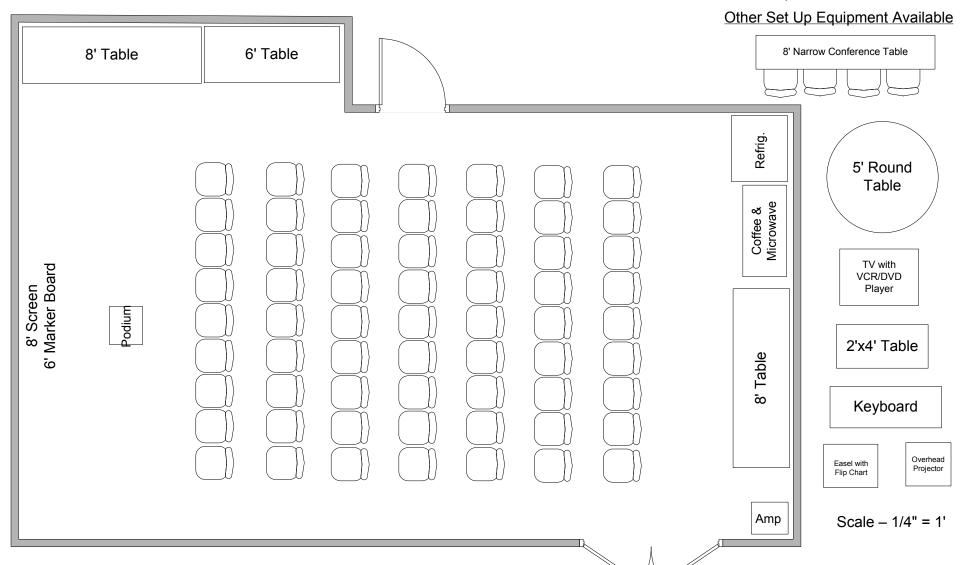

Located in Nature Center

191/2' X 35' with 8' ceiling

Auditorium Style Seating for 63

PA System
Yamaha 212s Amp
Cassette/CD Player can be requested
Maximum of 6 mikes / inputs

Located in Nature Center

191/2' X 35' with 8' ceiling