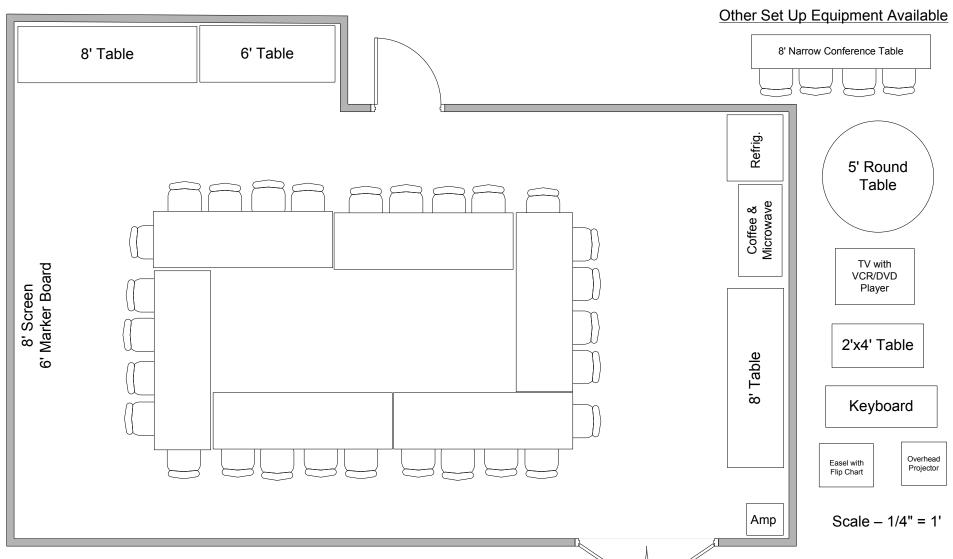

Located in Nature Center

191/2' X 35' with 8' ceiling

Closed Board Style Seating for 28 PA System
Yamaha 212s Amp
Cassette/CD Player can be requested
Maximum of 6 mikes / inputs

Located in Nature Center

191/2' X 35' with 8' ceiling

Round Table Style Seating for 32

PA System
Yamaha 212s Amp
Cassette/CD Player can be requested
Maximum of 6 mikes / inputs

Located in Nature Center

191/2' X 35' with 8' ceiling

Long Table Style Seating for 34