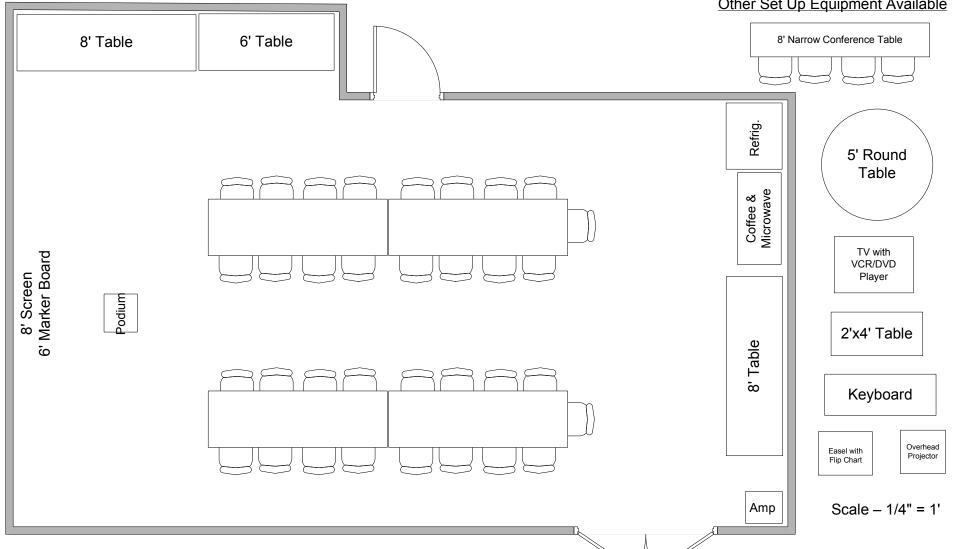

Located in Nature Center

191/2' X 35' with 8' ceiling

Closed Board Style Seating for 28 PA System
Yamaha 212s Amp
Cassette/CD Player can be requested
Maximum of 6 mikes / inputs

Located in Nature Center

191/2' X 35' with 8' ceiling