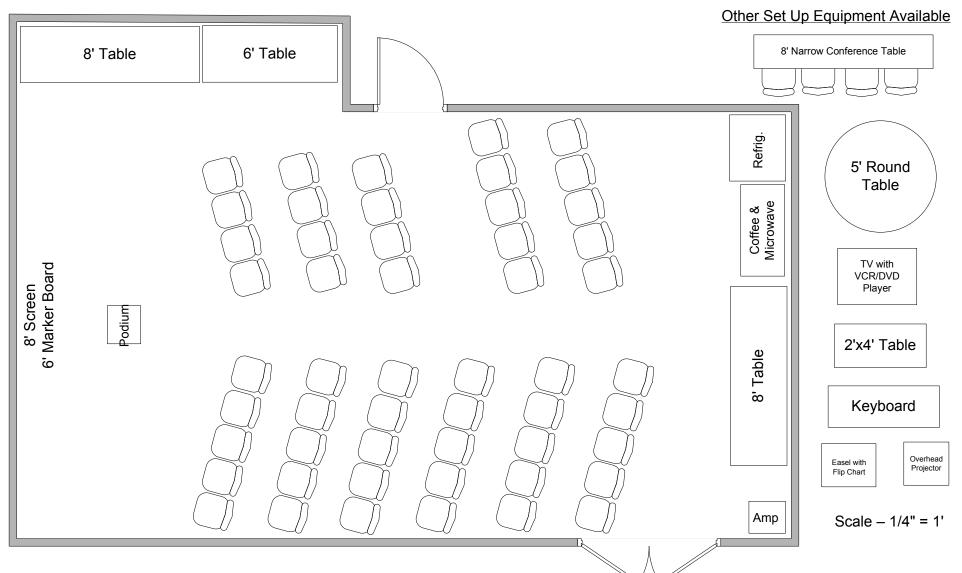

Casual Auditorium Style
Seating for 52

PA System
Yamaha 212s Amp
Cassette/CD Player can be requested
Maximum of 6 mikes / inputs

Located in Nature Center

191/2' X 35' with 8' ceiling

Conference Style Seating for 32