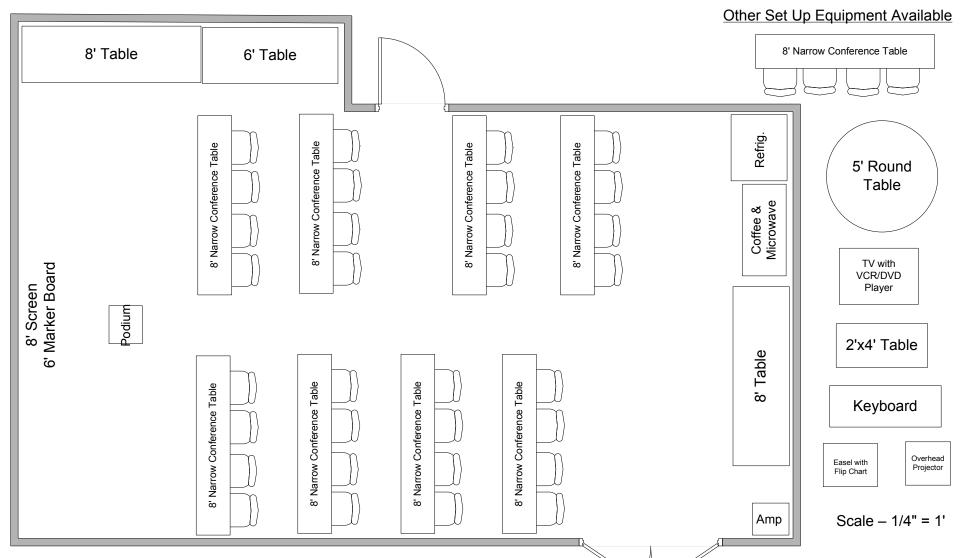

PA System
Yamaha 212s Amp
Cassette/CD Player can be requested
Maximum of 6 mikes / inputs

Located in Nature Center

191/2' X 35' with 8' ceiling

Open Board Style Seating for 22

PA System
Yamaha 212s Amp
Cassette/CD Player can be requested
Maximum of 6 mikes / inputs