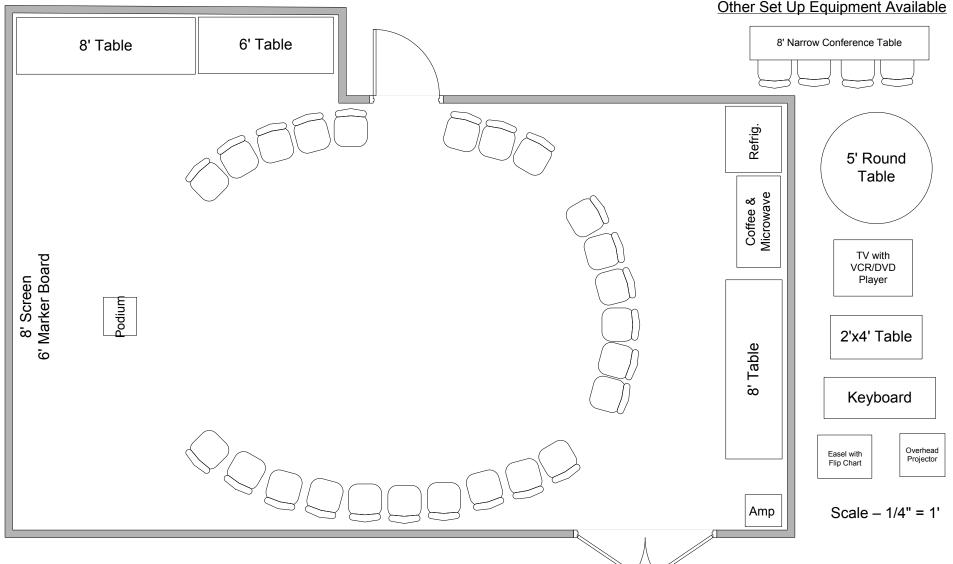

Circle Style

Single Open - 24 Single Closed - 32 PA System

Yamaha 212s Amp Cassette/CD Player can be requested Maximum of 6 mikes / inputs

Bulletin strips on all walls

Other Set Up Equipment Available